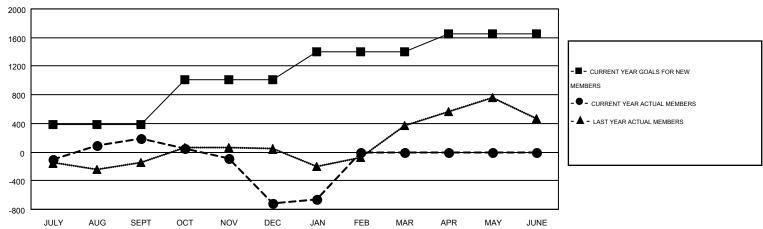

## GOALS AND ACTUAL MEMBERS CUMULATIVE

| DROPPED CLUBS: 53  DROPPED MEMBERS |                    | 215 CLUBS OF 438 ADDED 1 OR MORE<br>NEW MEMBERS | GENDER DISTRIBUTION  MALE 7,045 (54.01%)  FEMALE 5,998 (45.99%) |                |  |
|------------------------------------|--------------------|-------------------------------------------------|-----------------------------------------------------------------|----------------|--|
| DECEASED CLUB CANCELLED OTHER      | 39<br>901<br>1,526 | CLICK HERE FOR HEALTH ASSESSMENT DATA           | FAMILY UNIT MEMBERS HEAD OF HOUSEHOLD                           | 4,996<br>1,930 |  |
| TOTAL                              | 2,466              |                                                 | NON-HEAD OF HOUSEHOLD                                           | 3,066          |  |

## MONTHLY MEMBERSHIP PROGRESS REPORT

Results as of: 1/31/2015

LOCATION: PHILIPPINES

Multiple District 301

GMT: DATUK NAGARATNAM

GMT CA 5

| Clubs                 |                  |           |                  |                  | Members               |                    |                                        |                    |                  |
|-----------------------|------------------|-----------|------------------|------------------|-----------------------|--------------------|----------------------------------------|--------------------|------------------|
| RESULTS FOR 2014-2015 |                  |           |                  |                  | RESULTS FOR 2014-2015 |                    |                                        |                    |                  |
| QUARTER               | NEW CLUB<br>GOAL | NEW CLUBS | DROPPED<br>CLUBS | NET<br>GAIN/LOSS | QUARTER               | NEW MEMBER<br>GOAL | CHARTER AND<br>NEW<br>MEMBERS<br>ADDED | DROPPED<br>MEMBERS | NET<br>GAIN/LOSS |
| JULY/AUG/SEPT         | 16               | 13        | 7                | 6                | JULY/AUG/SEPT         | 379                | 771                                    | 586                | 185              |
| OCT/NOV/DEC           | 13               | 11        | 40               | -29              | OCT/NOV/DEC           | 628                | 788                                    | 1,695              | -907             |
| JAN/FEB/MAR           | 14               | 5         | 6                | -1               | JAN/FEB/MAR           | 389                | 241                                    | 185                | 56               |
| APR/MAY/JUNE          | 12               | 0         | 0                | 0                | APR/MAY/JUNE          | 259                | 0                                      | 0                  | 0                |