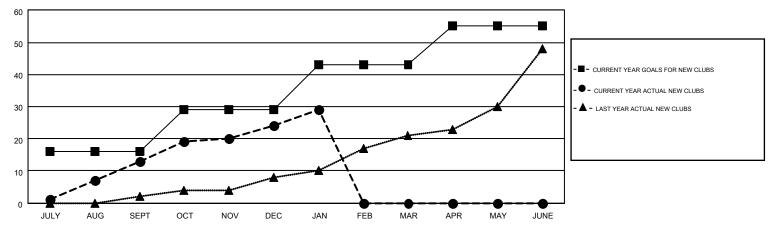

## GOALS AND ACTUAL NEW CLUBS CUMULATIVE

## MONTHLY MEMBERSHIP PROGRESS REPORT

Results as of: 1/31/2015

LOCATION: PHILIPPINES

Multiple District 301

GMT: DATUK NAGARATNAM

GMT CA 5

| Clubs                 |                  |           |                  |                  | Members               |                    |                                        |                    |                  |
|-----------------------|------------------|-----------|------------------|------------------|-----------------------|--------------------|----------------------------------------|--------------------|------------------|
| RESULTS FOR 2014-2015 |                  |           |                  |                  | RESULTS FOR 2014-2015 |                    |                                        |                    |                  |
| QUARTER               | NEW CLUB<br>GOAL | NEW CLUBS | DROPPED<br>CLUBS | NET<br>GAIN/LOSS | QUARTER               | NEW MEMBER<br>GOAL | CHARTER AND<br>NEW<br>MEMBERS<br>ADDED | DROPPED<br>MEMBERS | NET<br>GAIN/LOSS |
| JULY/AUG/SEPT         | 16               | 13        | 7                | 6                | JULY/AUG/SEPT         | 379                | 771                                    | 586                | 185              |
| OCT/NOV/DEC           | 13               | 11        | 40               | -29              | OCT/NOV/DEC           | 628                | 788                                    | 1,695              | -907             |
| JAN/FEB/MAR           | 14               | 5         | 6                | -1               | JAN/FEB/MAR           | 389                | 241                                    | 185                | 56               |
| APR/MAY/JUNE          | 12               | 0         | 0                | 0                | APR/MAY/JUNE          | 259                | 0                                      | 0                  | 0                |